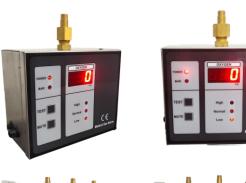

### **FEATURES**

- 1. Digital readout 7 segment display and Led indicators for each gas pressure being monitored. Led indicators that remain in alarm until the situation that has caused the alarm is resolved.
- 2. A muteable audible indication of each alarm condition that produces a sound with a minimun level of 80 dBA at 3 feet.
- 3. Line Pressure unit can be converted in to PSI and BAR by switches.
- 4. Re-initiation of the audible signal if another alarm condition occurs while the audible alarm is silenced.
- 5. Provisions for automatic restart after power loss without giving false signals or requiring manual restart.

## DIGILINE

| TECHNICA   | SDECIE | ΙΓΛΤΙΟΝΙς |
|------------|--------|-----------|
| ILCHIVICAI |        | CATONS    |
|            |        |           |

| Power Supply            | 230 VAC, 50Hz                                        |  |
|-------------------------|------------------------------------------------------|--|
| Power                   | 50 Watts                                             |  |
| Operating Temperature   | 10 to 85 Deg Centigrade                              |  |
| Operating Humidity      | 0 to 90%RH, Non Condensing                           |  |
| Gases To Monitor        | Total 5 Number of gases can be monitor.              |  |
|                         | Oxygen, Nitrous, Air 4, Air 7, Vacuum                |  |
| Communication           | Rs 485 for integration with PC Software              |  |
|                         | or Master Gas Alarm                                  |  |
| Output                  | Potential free Relay Output in case of any alarm.    |  |
| Indication              | Red Led for High/Low, Yellow for Caution, Green      |  |
|                         | for Normal. Separate Led Indication for PSI and Bar. |  |
| Accuracy                | +-0.25% Full Scale Span                              |  |
| Gas Pipe Connection     | 3/8"Nut and Nipple, Brass Fitting                    |  |
| Dimension - Grey Model  | 265L x 125B x 85H in mm for 1,2,3 Gas Alarm          |  |
|                         | 370L x 125B x 85H in mm for 4,5 Gas Alarm            |  |
| Dimension - Ivory Model | 310L x 225B x 55H in mm for 1,2,3 Gas Alarm          |  |
|                         | 385L x 225B x 55H in mm for 4,5 Gas Alarm            |  |