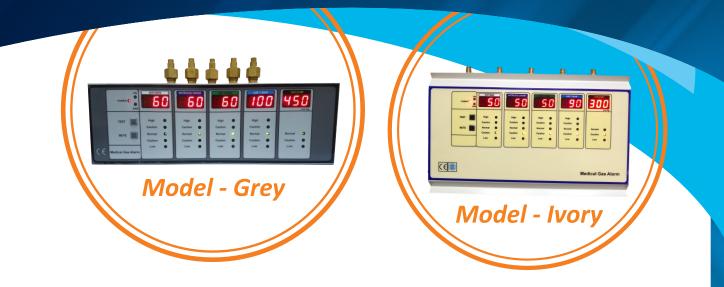

### **FEATURES**

- 1. Digital readout 7 segment display and Led indicators for each gas pressure being monitored. Led indicators that remain in alarm until the situation that has caused the alarm is resolved.
- 2. A muteable audible indication of each alarm condition that produces a sound with a minimun level of 80 dBA at 3 feet.
- 3. Line Pressure unit can be converted in to PSI and BAR by switches.
- 4. Re-initiation of the audible signal if another alarm condition occurs while the audible alarm is silenced.
- 5. Provisions for automatic restart after power loss without giving false signals or requiring manual restart.

## DIGILINE

| TECHNICA   | SDECIE | ΙΓΛΤΙΟΝΙς |
|------------|--------|-----------|
| ILCHIVICAI |        | CATONS    |
|            |        |           |

| Power Supply            | 230 VAC, 50Hz                                        |  |
|-------------------------|------------------------------------------------------|--|
| Power                   | 50 Watts                                             |  |
| Operating Temperature   | 10 to 85 Deg Centigrade                              |  |
| Operating Humidity      | 0 to 90%RH, Non Condensing                           |  |
| Gases To Monitor        | Total 5 Number of gases can be monitor.              |  |
|                         | Oxygen, Nitrous, Air 4, Air 7, Vacuum                |  |
| Communication           | Rs 485 for integration with PC Software              |  |
|                         | or Master Gas Alarm                                  |  |
| Output                  | Potential free Relay Output in case of any alarm.    |  |
| Indication              | Red Led for High/Low, Yellow for Caution, Green      |  |
|                         | for Normal. Separate Led Indication for PSI and Bar. |  |
| Accuracy                | +-0.25% Full Scale Span                              |  |
| Gas Pipe Connection     | 3/8"Nut and Nipple, Brass Fitting                    |  |
| Dimension - Grey Model  | 265L x 125B x 85H in mm for 1,2,3 Gas Alarm          |  |
|                         | 370L x 125B x 85H in mm for 4,5 Gas Alarm            |  |
| Dimension - Ivory Model | 310L x 225B x 55H in mm for 1,2,3 Gas Alarm          |  |
|                         | 385L x 225B x 55H in mm for 4,5 Gas Alarm            |  |